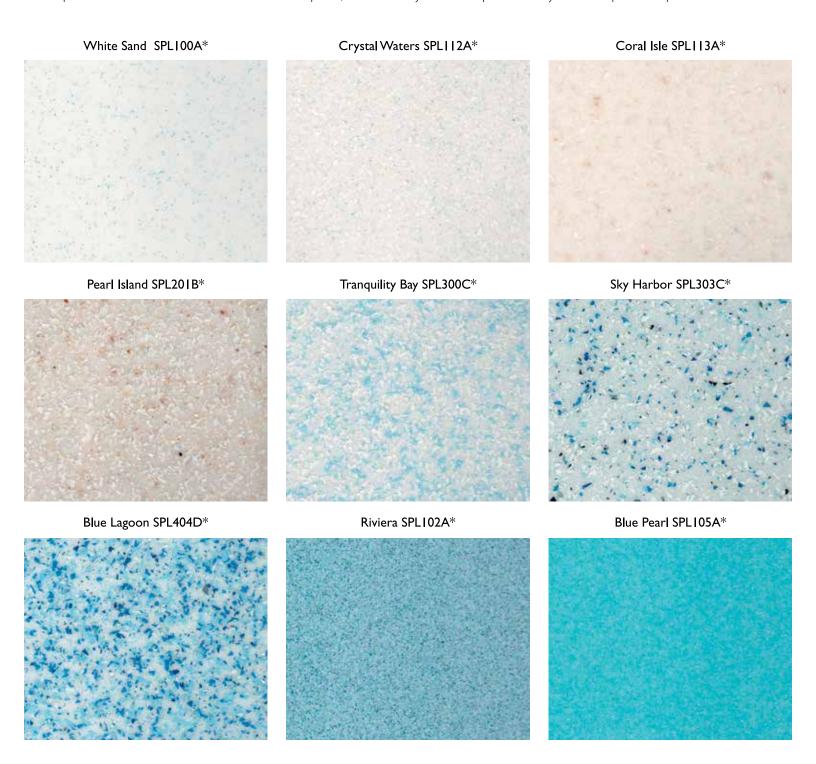

## **Splash™ Color Collection**

For exceptional looking surfaces that require added panache, Poly Stone<sup>™</sup> now offers 29 NEW colors collectively known as Splash<sup>™</sup>. Ideally suited for pool and spa applications, the new Splash<sup>™</sup> line is unlike standard Poly Stone<sup>™</sup> colors, with the inclusion of distinctive reflective flecks. Dramatically enhanced through water and both natural and artificial lighting, the result is a beautiful array of dazzling colors sure to capture attention.

For superior aesthetics at the most affordable price, choose Poly Stone™ Splash™ for your next pool or spa.

Colors are representative. For an accurate example of our colors, please contact us for a sample. Colors with an asterisk (\*) represent blends with a shimmer effect that might not be noticeable in the photograph. **ACS International, Inc.** 