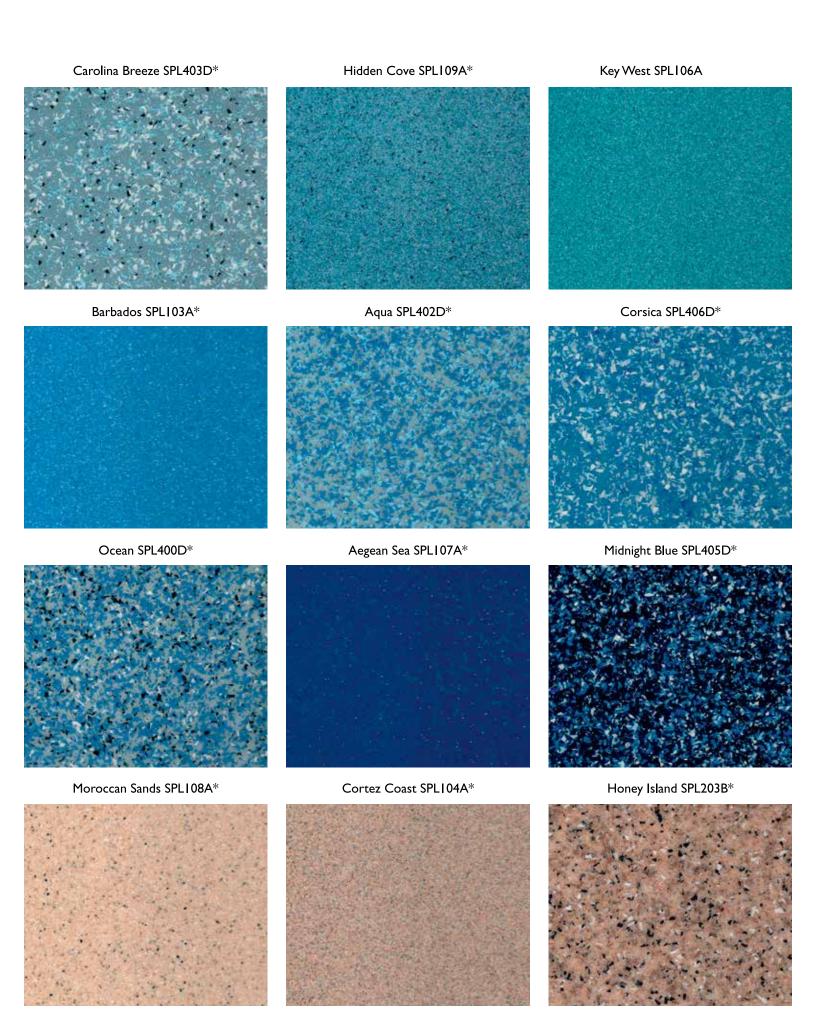

## **Splash™ Color Collection**

For exceptional looking surfaces that require added panache, Poly Stone<sup>™</sup> now offers 29 NEW colors collectively known as Splash<sup>™</sup>. Ideally suited for pool and spa applications, the new Splash<sup>™</sup> line is unlike standard Poly Stone<sup>™</sup> colors, with the inclusion of distinctive reflective flecks. Dramatically enhanced through water and both natural and artificial lighting, the result is a beautiful array of dazzling colors sure to capture attention.

For superior aesthetics at the most affordable price, choose Poly Stone™ Splash™ for your next pool or spa.

Colors are representative. For an accurate example of our colors, please contact us for a sample. Colors with an asterisk (\*) represent blends with a shimmer effect that might not be noticeable in the photograph. **ACS International, Inc.** 