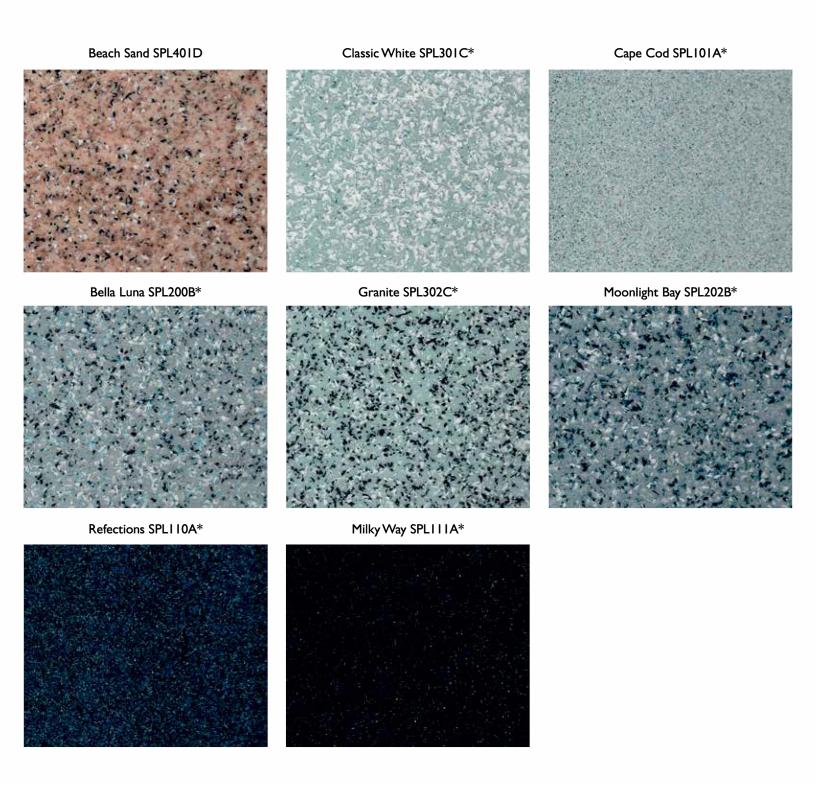

## **Splash™ Color Collection**

For exceptional looking surfaces that require added panache, Poly Stone<sup>™</sup> now offers 29 NEW colors collectively known as Splash<sup>™</sup>. Ideally suited for pool and spa applications, the new Splash<sup>™</sup> line is unlike standard Poly Stone<sup>™</sup> colors, with the inclusion of distinctive reflective flecks. Dramatically enhanced through water and both natural and artificial lighting, the result is a beautiful array of dazzling colors sure to capture attention.

For superior aesthetics at the most affordable price, choose Poly Stone™ Splash™ for your next pool or spa.

Colors are representative. For an accurate example of our colors, please contact us for a sample. Colors with an asterisk (\*) represent blends with a shimmer effect that might not be noticeable in the photograph. **ACS International, Inc.** 