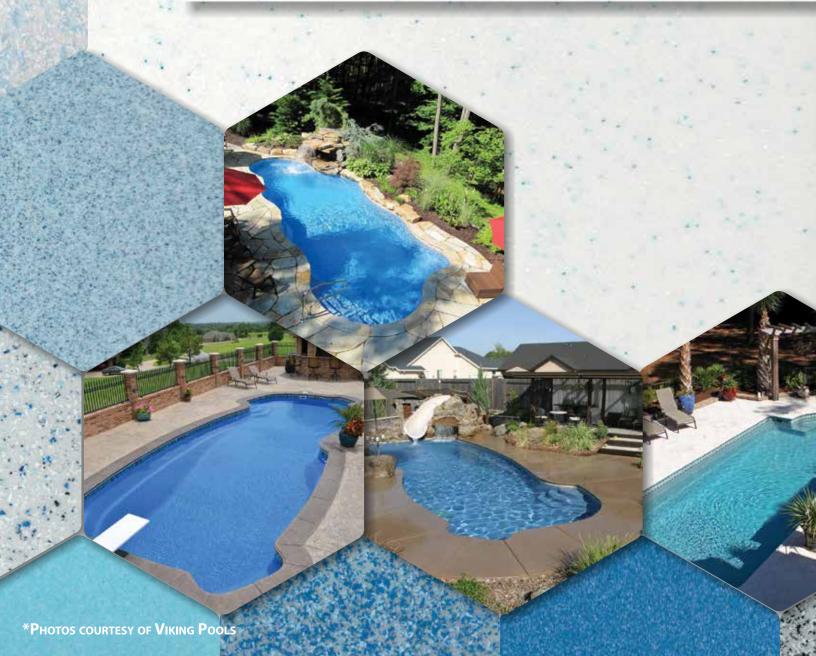

## **Splash™ Color Collection**

For exceptional looking surfaces that require added panache, Poly Stone<sup>™</sup> now offers 29 NEW colors collectively known as Splash<sup>™</sup>. Ideally suited for pool and spa applications, the new Splash<sup>™</sup> line is unlike standard Poly Stone<sup>™</sup> colors, with the inclusion of distinctive reflective flecks. Dramatically enhanced through water and both natural and artificial lighting, the result is a beautiful array of dazzling colors sure to capture attention.

For superior aesthetics at the most affordable price, choose Poly Stone™ Splash™ for your next pool or spa.

Colors are representative. For an accurate example of our colors, please contact us for a sample. Colors with an asterisk (\*) represent blends with a shimmer effect that might not be noticeable in the photograph. **ACS International, Inc.** 