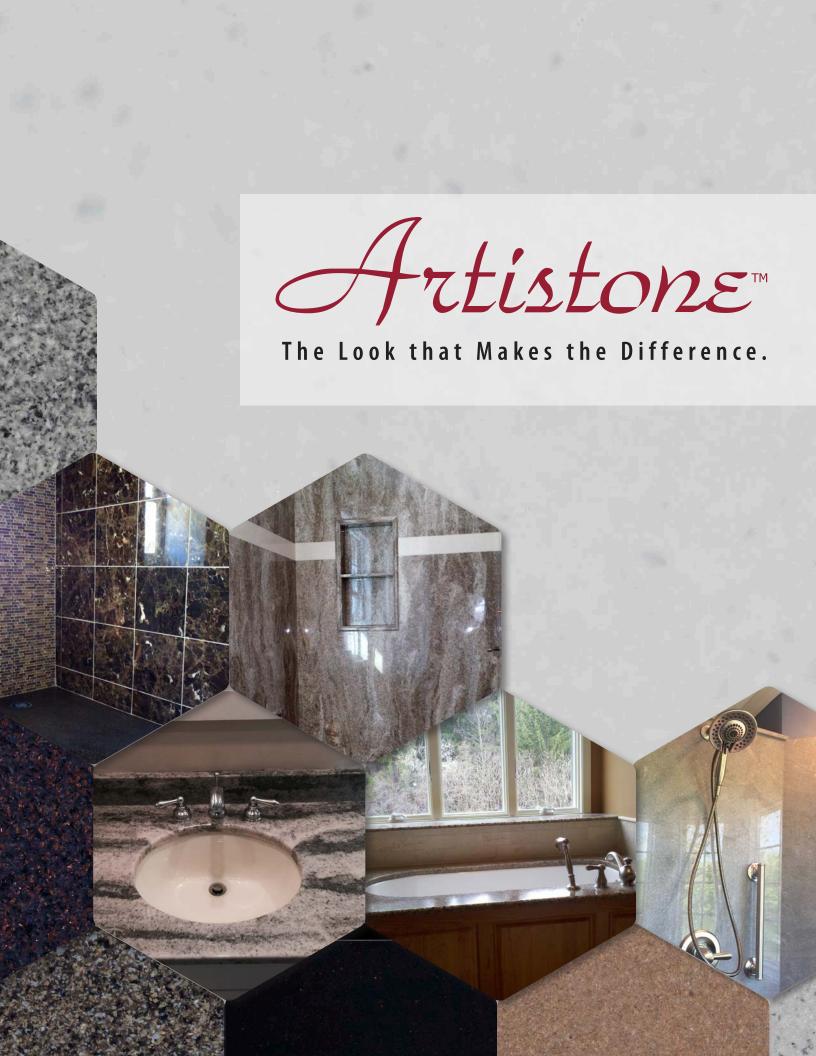

## Introducing a new line of Artistone™

Inspired by a symphony of natural granite tones, **Artistone™** offers an array of exceptional colors without the cost associated with natural stone products. **Artistone™** is a cultured granite product designed for gel coated applications. The result is a luxurious, high-sheen finish that lasts.

Spending exorbitant amounts of money on natural granite is unnecessary when the beauty and selection can be achieved by using **Artistone™**. **Artistone™** uses a high quality marble filler base, enabling the look of natural granite and is an excellent choice for a variety of applications including; bathroom vanities, tubs, showers, and shower surrounds, wall panels, furniture and other simulated stone applications.

Twenty-nine shining colors are offered using a patented process for consistent, quality colors in addition to enhanced product performance. For more information, please contact ACS or your local distributor for more details.