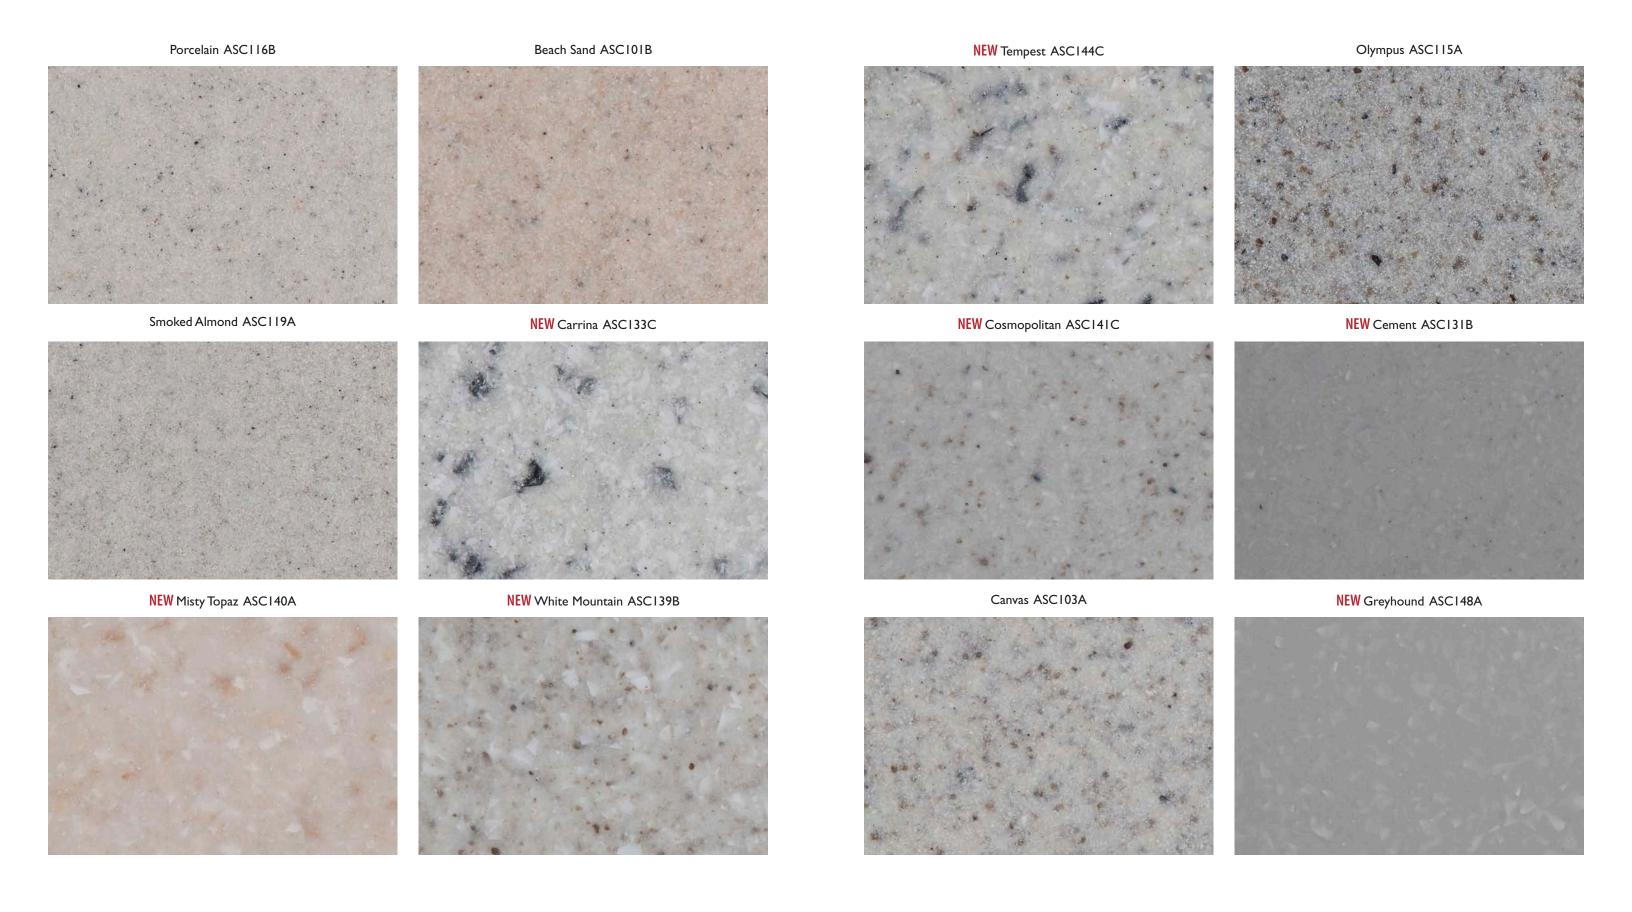

Twenty-nine shining colors are offered using a patented process for consistent, quality colors in addition to enhanced product performance. For more information, please contact ACS or your local distributor for more details.

## **Artistone™ Color Collection**

Alabaster ASC127B

**NEW** Newport ASCI36A

**NEW** Serenity ASC132B

Colors are representative. For an accurate example of our colors, please contact us for a sample. ACS International, Inc.